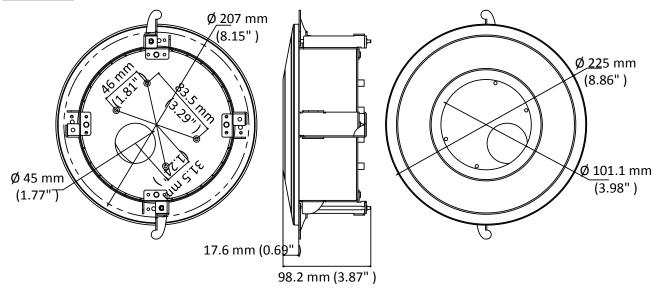

# Dimension

#### Parameter

| Model      | DS-1227ZJ-DM37                     |
|------------|------------------------------------|
| Parameters | In-Ceiling Mount                   |
| Appearance | Hikvision White                    |
| Material   | Steel and Plastic                  |
| Dimension  | Ø 225 mm × 98.2 mm (8.86" × 3.87") |
| Weight     | 700 g (1.54 lb.)                   |